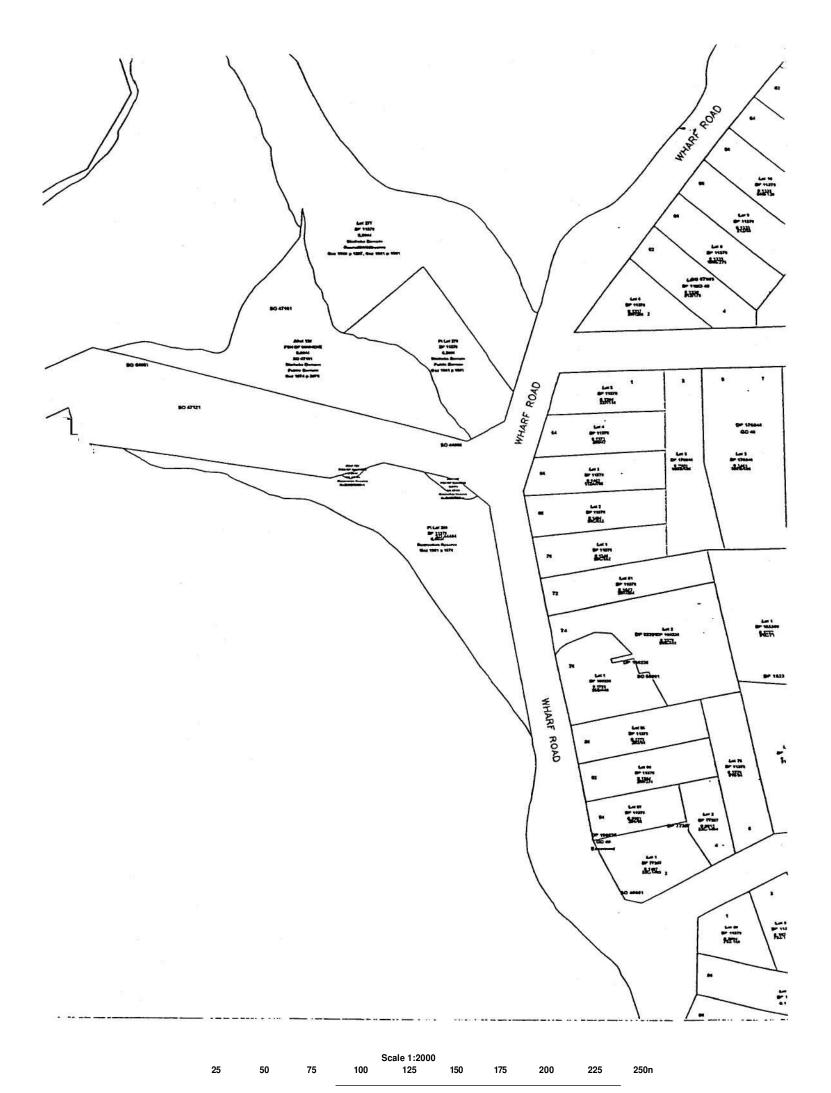

Since the Decision over the Judicial Review, Council appear to have hardened their stance over the lease. We have recently discovered that our neighbours on the Ostend Domain, the boating club, were given a renewal of their Department of Conservation lease and their peppercorn rental was reduced from \$10 to 10c a year for 15 years with no review requirement, (see Attachment 3)

What inference can be drawn from the way our neighbours were treated to how we have been treated. We are pleased that the boating club has been treated in this equitable and fair manner. It was what we, ourselves, had expected. It should also be noted that the boating club does not place its emphasis on children's participation as does our club.

I would like to take the Tribunal's mind back to the Bastion Point battle. As a result of the *Orakei* claim the Tribunal recommended that the playing fields be given to Ngati Whatua with public access still being available to the wider public. If Ngati Paoa were to be given control of the Ostend Domain this would appear to take care of all the problems our Club has experienced since this unfortunate train of events was put in place by the Crown.