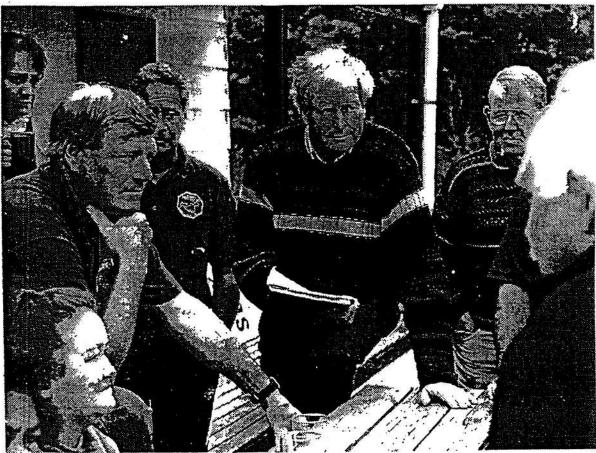

Meanwhile Dr Hucker accepted an invitation to attend the club's junior prizegiving ceremony on Saturday and afterwards listened to club officials and members put their case for staying on the reserve.

Later Dr Hucker told Gulf News he was not able to comment publicly on the dispute at this stage but it had been

"an interesting and enjoyable day on the island".

"I was impressed with the occasion, the large number of children present, the mix of Maori and Pakeha and the general feeling of goodwill," he said

Netballers and rugby league players line up for photos at the Waiheke Sports Club's annual junior prizegiving on Saturday.

Deputy mayor Dr Bruce Hucker (centre) listens at the Waiheke Sports Club in a week when two mayoral meetings failed to calm the row over the Ostend Domain, the Waiheke Community Board gave the official go ahead for tennis courts and the sports club vowed to fight on. Stories inside.