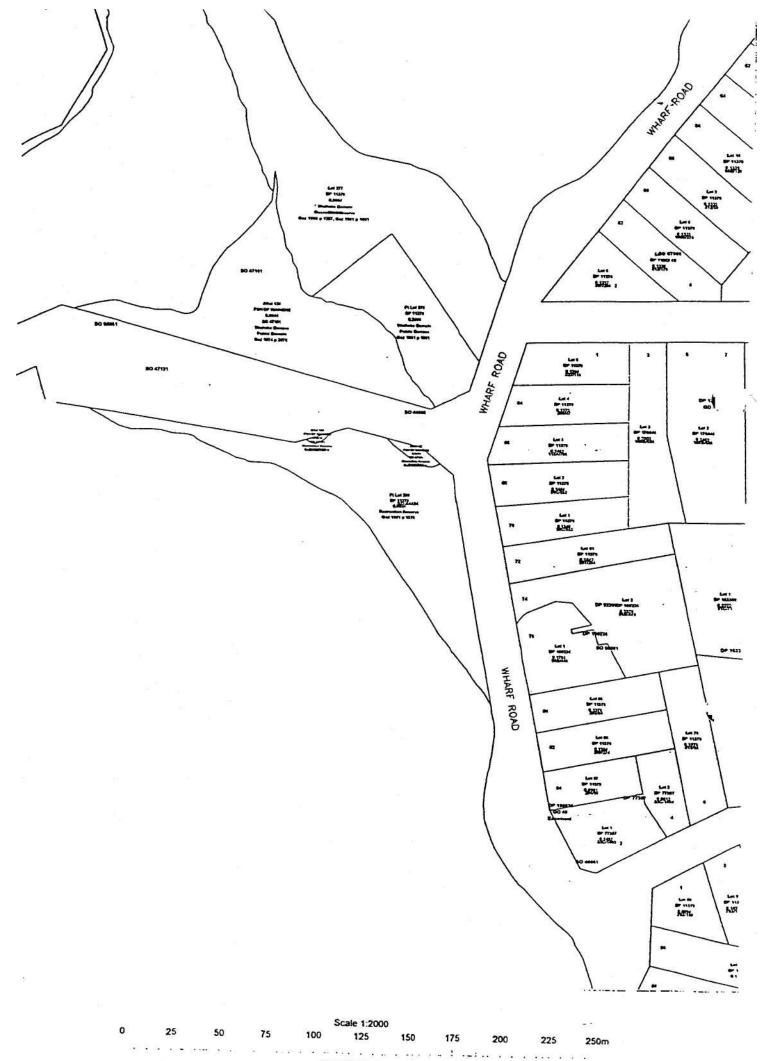

Since the Decision over the Judicial Review, Council appear to have hardened their stance over the lease. We have recently discovered that our neighbours on the Ostend Domain, the boating club, were given a renewal of their Department of Conservation lease and their peppercorn rental was reduced from \$10 to 10c a year for 15 years with no review requirement, (see Attachment 3)

What inference can be drawn from the way our neighbours were treated to how we have been treated. We are pleased that the boating club has been treated in this equitable and fair manner. It was what we, ourselves, had expected. It should also be noted that the boating club does not place its emphasis on children's participation as does our club.

I would like to take the Tribunal's mind back to the Bastion Point battle. As a result of the *Orakei* claim the Tribunal recommended that the playing fields be given to Ngati Whatua with public access still being available to the wider public. If Ngati Paoa were to be given control of the Ostend Domain this would appear to take care of all the problems our Club has experienced since this unfortunate train of events was put in place by the Crown.